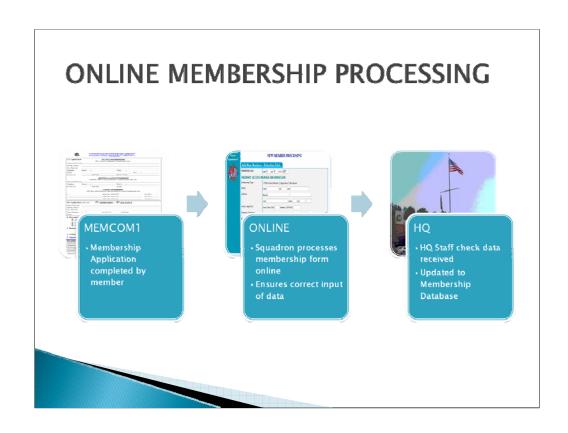

## ONLINE MEMBERSHIP PROCESSING

## www.usps.org/php/membership

- ▶ The system is currently duplicating the MEMCOM-1 form
- The Membership Committee are looking into redesigning the form so that you can better gather information about every one your members whether they are the primary active member or the additional active/family members
- The online processing system is ready for this development.





| United States<br>Power<br>Squadrons® | NEW MEMBER PROCESSING  Login                                                                                                                                                                                                                                                             |  |  |  |  |
|--------------------------------------|------------------------------------------------------------------------------------------------------------------------------------------------------------------------------------------------------------------------------------------------------------------------------------------|--|--|--|--|
|                                      | Invalid Certificate Number  Squadron Account Code  Password (User Password)  Submit