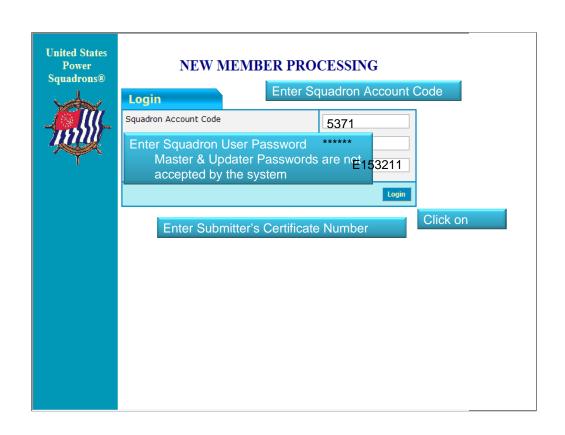

| United States<br>Power<br>Squadrons® | NEW MEMBER PROCESSING  Login                                                                                                                                                                                                                                                             |  |  |  |  |
|--------------------------------------|------------------------------------------------------------------------------------------------------------------------------------------------------------------------------------------------------------------------------------------------------------------------------------------|--|--|--|--|
|                                      | Invalid Certificate Number  Squadron Account Code  Password (User Password)  Submitters Certificate No (Note: Must be member of submitting squadron)  Login  As well as checking for a valid:  squadron number and user password the system also checks for an Active Certificate Number |  |  |  |  |

| United States<br>Power<br>Squadrons® | NEW MEMBER PROCESSING  Login                                                                                                                                                                     |            |  |  |  |
|--------------------------------------|--------------------------------------------------------------------------------------------------------------------------------------------------------------------------------------------------|------------|--|--|--|
|                                      | Only squadron members are allowed to input app Squadron Account Code Password (User Password) Submitters Certificate No (Note: Must be member of submitting squadron)and that the Certificate Nu | E173612    |  |  |  |
|                                      | Belongs to a member of th                                                                                                                                                                        | e Squadron |  |  |  |