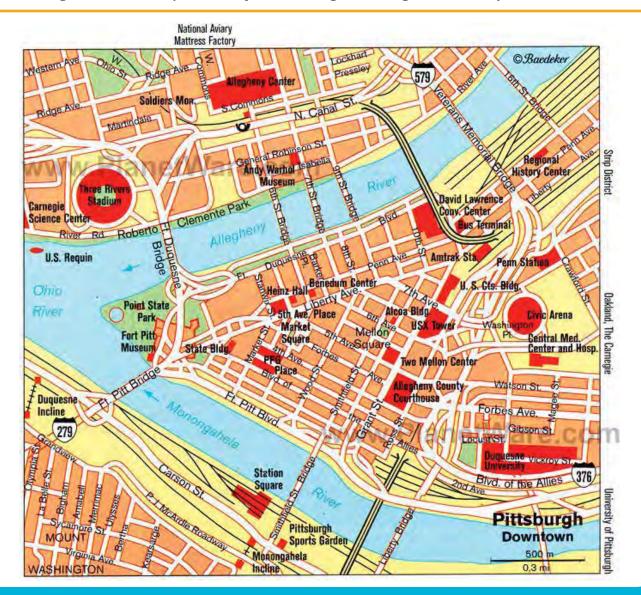

### INSIDE THIS

| Greetings from | ı |
|----------------|---|
| the Registrar  |   |

- Greetings from 2
  Our D/7 Hosts
- Meeting Agenda, 3 What to Wear
- Meeting Venue 4-7 FAQs
- Our Sponsors 6
- Keynote Speaker 8
- Downtown 8
  Pittsburgh Map
- Registration 9
- Greetings from 10 R/C Bob Holub

## **Hotel & Transportation FAQs**

The Sheraton Pittsburgh Hotel on Station Square is located at 300 W Station Square Drive, just south of the Monongahela River. The hotel is 18 miles (25 minutes via I-376 W) miles from the airport and is Pittsburgh's only river-front hotel.