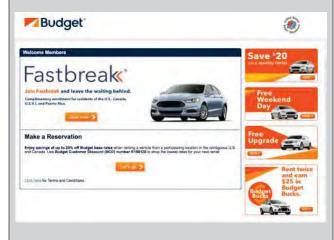

#### **Rental Car Information**

The best way to reserve your Avis or Budget rental car is from the Member Benefits page on the USPS website. From USPS's home page, sign in as a member, click on Member Site, and navigate to Member Benefits Committee in the Administrative Department.

For Avis, save up to 25% when making a reservation with Avis Worldwide Discount number B291028.

For Budget, save up to 25% off Budget base rates using Budget Customer Discount number R198128.

Your Member Benefits Committee is working for you!