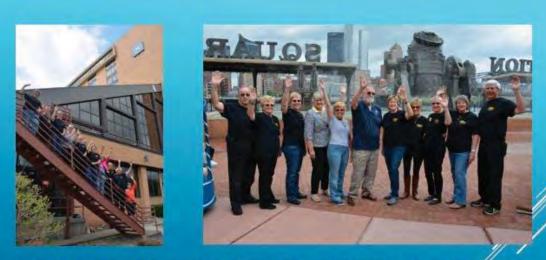

## JOIN THE D/7 PLANNING COMMITTEE IN PITTSBURGH. WE ARE WAITING FOR YOU!

Our D/7 committee is huge, with many members contributing. There are too many to list but we all are waiting for **you** in Pittsburgh. The above photos are of members who met at the Sheraton Station Square in April to continue preparing for USPS visitors. Here are Jane and Bob Brandenstein, Margo Holmes, Tom McFate, Susan Harris, Marjie Stark, Judy Esposito, Lynda Leque, Wayne and Barb Spraggins, Eileen Rickard, and Liz Glassell waving a welcome. Photo credit: Don Stark.

If you look closely, you'll see the riverboat in the background. It is the site of the Thursday dinner cruise. Many of us are wearing the black T-shirts we had made for our D/7 Conference to promote the Governing Board meeting. In August, check us out in gold.