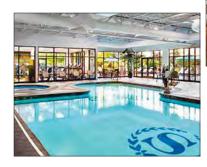

### **Hotel Amenities & Services**

- 6. Is Wi-Fi available? Complimentary Wi-Fi access is available in all guest rooms and in the lobby area.
- 7. Are handicap accessible guest rooms available? Yes, the Sheraton has many ADA-compliant rooms. When you make your online reservation, you can indicate that you need an accessible room. Rooms feature roll-in showers or bath tubs with grab bars, visual fire alarms, portable communication kits, mobility-accessible doors with at least 32 inches of clear door width, portable tub seats, TTY (text telephone devices) and closed-caption televisions for the hearing impaired. Complimentary wheelchair-accessible transportation is available in public spaces. The Concierge desk is at your service for ambulatory aids, or call 412-261-2000.
- Do rooms have refrigerators and microwave ovens? Rooms have refrigerators and coffee makers. There is a microwave available in the lobby for guest use.
- May I bring my pet? The Sheraton is a pet-friendly hotel, adjacent to many trails for walking and exploring the city. There is a 50-pound weight limit, and guests will need to sign a <u>Dog Waiver</u> upon check-in. For more information, contact the hotel.
- 10. What kind of recreational facilities does the Sheraton offer? The hotel's indoor, heated swimming pool and whirlpool are open year-round, 0530-2200 daily. The Sheraton's fully equipped fitness center is also open daily and features a wide range of weight machines and cardio equipment. Check with the front desk for early or late workouts.